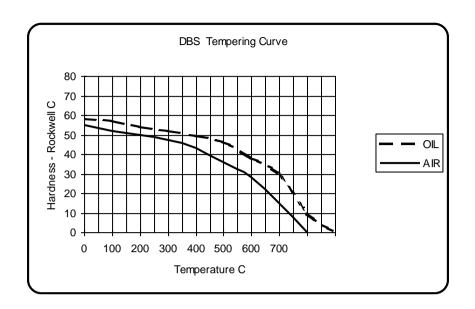

## **SANDERSON SPECIAL STEELS (PTY) LTD**



## **DIE BLOCK STEEL STOCK SIZES**

## **ROUND BAR**

200 | 240 | 250 | 305 | 350 | 380 | 405

## FLAT BAR CUT FROM 500 MM SQUARE BLOCKS

| m<br>m | 50 | 55 | 60 | 70 | 80 | 90 | 105 | 120 | 150 | 180 | 210 | 305 | 405 | 500 |
|--------|----|----|----|----|----|----|-----|-----|-----|-----|-----|-----|-----|-----|
| 20     | •  | •  | •  | •  | •  | •  | •   | •   | •   | •   | •   | •   | •   | •   |
| 40     | •  | •  | •  | •  | •  | •  | •   | •   | •   | •   | •   | •   | •   | •   |
| 50     | •  | •  | •  | •  | •  | •  | •   | •   | •   | •   | •   | •   | •   | •   |
| 80     | •  | •  | •  | •  | •  | •  | •   | •   | •   | •   | •   | •   | •   | •   |
| 105    | •  | •  | •  | •  | •  | •  | •   | •   | •   | •   | •   | •   | •   | •   |
| 120    | •  | •  | •  | •  | •  | •